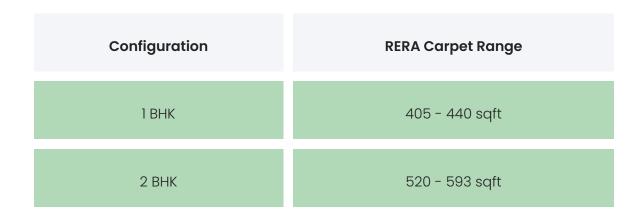

### COMMERCIALS

| Configuration | Rate Per<br>Sqft | Agreement<br>Value | Box Price                 |
|---------------|------------------|--------------------|---------------------------|
| 1 ВНК         | INR 12159.09     |                    | INR 5184000 to<br>5350000 |
| 2 ВНК         | INR 13136.59     |                    | INR 7560000 to<br>7790000 |