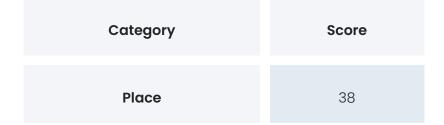

### PROJECT PROPSCORE

Propscience uses a unique and highly proprietary algorithm to arrive at Propscores for every project it covers. This score is calculated out of 100 points. Through our detailed research we gather over 500 data points of information about each project. These data points are broken down into categories (mentioned below). An individual score is arrived at for each category and then a combined project Propscore is given. The purpose of the Propscore is to help you evaluate the distinct value you can hope to derive from each aspect of the project.

| Connectivity      | 38     |
|-------------------|--------|
| Infrastructure    | 36     |
| Local Environment | 30     |
| Land & Approvals  | 44     |
| Project           | 65     |
| People            | 39     |
| Amenities         | 36     |
| Building          | 53     |
| Layout            | 38     |
| Interiors         | 30     |
| Pricing           | 30     |
| Total             | 40/100 |