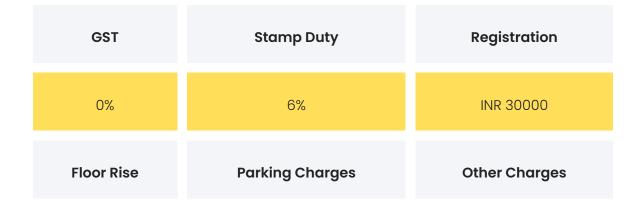

### COMMERCIALS

| Configuration | Rate Per<br>Sqft | Agreement<br>Value | Box Price                 |
|---------------|------------------|--------------------|---------------------------|
| 1 ВНК         | INR 12159.09     |                    | INR 5184000 to<br>5350000 |
| 2 ВНК         | INR 13136.59     |                    | INR 7560000 to<br>7790000 |

**Disclaimer:** Prices mentioned are approximate value and subject to change.

| NA                     | NA         | NA                                   |  |
|------------------------|------------|--------------------------------------|--|
|                        |            |                                      |  |
| Festive Offers         |            | g any festive offers at the<br>ment. |  |
| Payment Plan           | 1          | NA                                   |  |
| Bank Approved<br>Loans | Axis Bank, | Axis Bank,HDFC Bank                  |  |